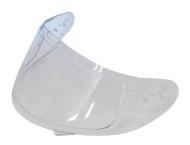

If your helmet has a MT-V-06 visor and you want upgrade your helmet to MT-V-12, you only need to change the visor mechanism.

Our V-12 visors:

**183200421** V-12 CLEAR

**183200422** V-12 DARK

**183200424** V-12 IRIDIUM