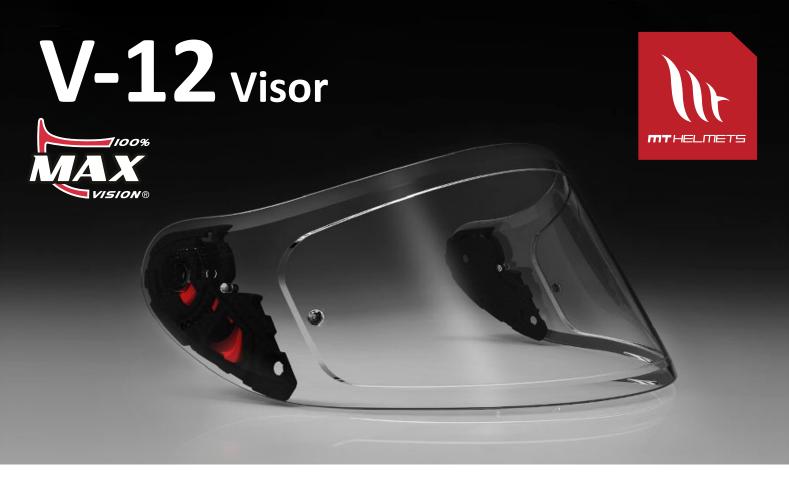

## The different between MT-V-06 and MT-V-12:

A small disadvantage to add pinlock in a visor manufactured already is that you lose a small percentage of your field of vision. For this reason MT HELMETS developed a new visor MT-V-12 (MAXVISION)

MT-V-12 is pinlock ready max VISION, it is a special visor design to have the pinlock lens bigger than normal pinlock, it's better because the rider has a bigger field of view and it is more comfortable for riding.

The MT-V-12 visor is compatible with models that use MT-V-06 visor. This new visor has a cavity in the visor to put the pinlock lens MAXVISION inside and a new pivoting visor mechanism to separate enough distance to open the visor and the pinlock lens don't touch the shell.