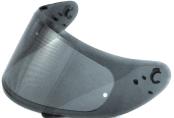

If your helmet has a MT-V-06 visor and you want upgrade your helmet to MT-V-12, you only need to change the visor mechanism.

Our V-12 visors:

**183200421** V-12 CLEAR

**183200422** V-12 DARK

**183200424** V-12 IRIDIUM