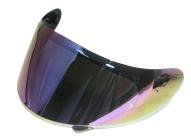

If your helmet has a MT-V-06 visor and you want upgrade your helmet to MT-V-12, you only need to change the visor mechanism.

Our V-12 visors:

**183200421** V-12 CLEAR

**183200422** V-12 DARK

**183200424** V-12 IRIDIUM