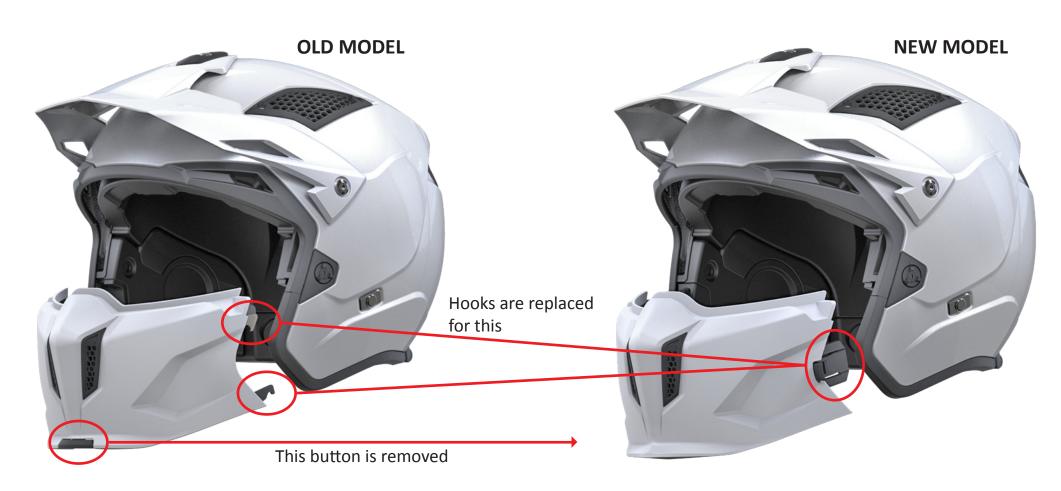

## SHELL MOLD MODIFICATION

Old chin can not be assembly in the new version of the helmet and imposible to manufacture the previous version of the Shell.

**New CHIN MOLD** 

New EVA MOLD

New CORNER PLASTIC MOLD for DISTRICT version

New CORNER PLASTIC MOLD for STREETFIGHTER version

New HOOK MOLD

F.A.Q.

- $\cdot$  The lining keep compatibility with the new version
- · Previous version Helmets can not be upgrade to new version
- · New version is not compatible with the previous chin version
- · The rest of pieces don't change (Peak, vents, Lining....)